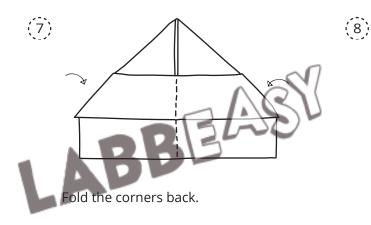

Fold this bottom edge up as well.

Fold these corners back as well, tape them down if necessary, and open the hat.