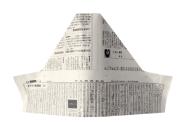

### Hat of All Ha

Children: 1 page of newspaper Adults: 1 double page of newspape

Fold the page in half.

Fold the upper right corner to the center line as well.

Fold the bottom edge upwards.

Flip the hat over.