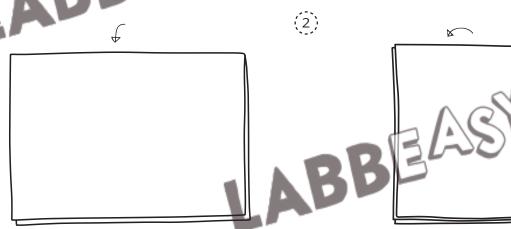

### Hat of All Ha

Children: 1 page of newspaper Adults: 1 double page of newspape

Fold the page in half.

Fold the upper right corner to the center line as well.

Fold the bottom edge upwards.

Flip the hat over.