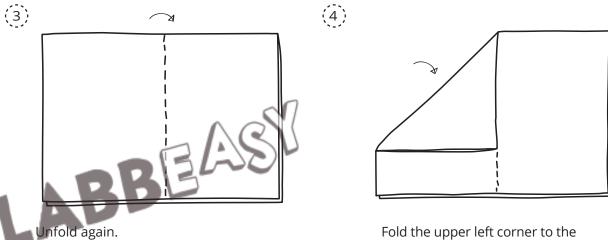

### Hat of All Ha

Children: 1 page of newspaper Adults: 1 double page of newspape

Fold the page in half.

Fold the upper right corner to the center line as well.

Fold the bottom edge upwards.

Flip the hat over.