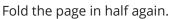

### Hat of All Ha

Children: 1 page of newspaper Adults: 1 double page of newspape

Fold the page in half.

Fold the upper right corner to the center line as well.

Fold the bottom edge upwards.

Flip the hat over.