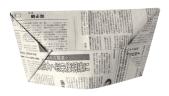

### Hat of All Ha

Children: 1 page of newspaper Adults: 1 double page of newspape

Fold the page in half.

Fold the upper right corner to the center line as well.

Fold the bottom edge upwards.

Flip the hat over.