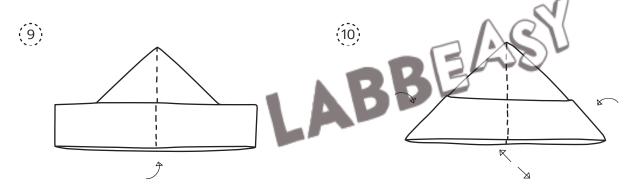

Fold this bottom edge up as well.

Fold these corners back as well, tape them down if necessary, and open the hat.