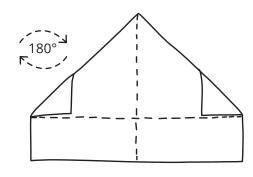

### Hat of All Ha

Children: 1 page of newspaper Adults: 1 double page of newspape

Fold the page in half.

Fold the upper right corner to the center line as well.

Fold the bottom edge upwards.

Flip the hat over.