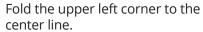

### Hat of All Ha

Children: 1 page of newspaper Adults: 1 double page of newspape

Fold the page in half.

Fold the upper right corner to the center line as well.

Fold the bottom edge upwards.

Flip the hat over.