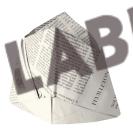

### Hat of All Ha

Children: 1 page of newspaper Adults: 1 double page of newspape

Fold the page in half.

Fold the upper right corner to the center line as well.

Fold the bottom edge upwards.

Flip the hat over.