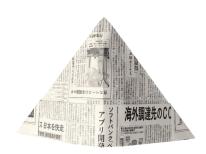

### Hat of All Ha

Children: 1 page of newspaper Adults: 1 double page of newspape

Fold the page in half.

Fold the upper right corner to the center line as well.

Fold the bottom edge upwards.

Flip the hat over.

Fold this bottom edge up as well.

Fold these corners back as well, tape them down if necessary, and open the hat.