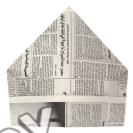

### Hat of All Ha

Children: 1 page of newspaper Adults: 1 double page of newspape

Fold the page in half.

Fold the upper right corner to the center line as well.

Fold the bottom edge upwards.

Flip the hat over.