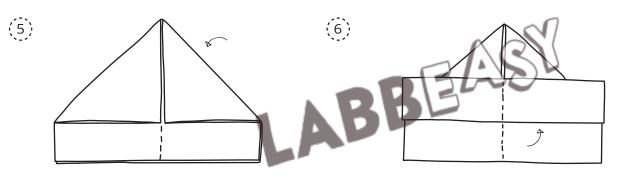

Fold this bottom edge up as well.

Fold these corners back as well, tape them down if necessary, and open the hat.