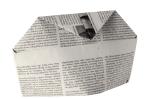

Fold this bottom edge up as well.

Fold these corners back as well, tape them down if necessary, and open the hat.