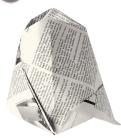

Fold this bottom edge up as well.

Fold these corners back as well, tape them down if necessary, and open the hat.